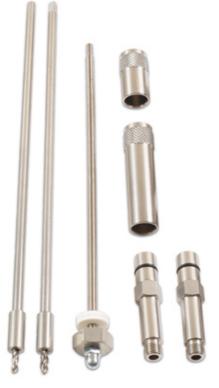

## Broken Glow Plug Tip Puller Kit M10 w/o cleaning tools

Broken glow Plug Tip removal kit for M10 glow plugs. Supplied without cleaning tools. For cleaning tools, please see Laser Part No. 6646.

## **Additional Information**

- Applications include: M10 x 1mm, M10 x 1.25mm glow plug tip extraction tools.
- Unique extended drill bits with crimped and welded ends for increased access and a built in depth control collar to ensure the maximum depth cannot be exceeded.
- Specially machined thread taps, crimped and welded to extra-long extensions for increased access.
- Due to the size of individual threaded components and the nature of the task, all components should be considered consumable. Spare parts are available.